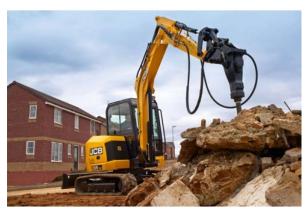

## 65R-I EXCAVATOR

**Brand:** JCB **Call for Price**: 08 89473490

**Short Description** Operating Weight 6625kg

Max Dig Depth 4.09m

Max Dump Height 4.145m

## Description

JCB's 6 tonne excavators, the 65R are the strongest, most high-performance mini excavators in the 6-tonne class that JCB have ever built.

It has been painstakingly developed in direct response to our customers' needs and, as such, they feature performance, versatility and productivity by the bucketload. The JCB mini excavators also offer you low cost of ownership, superior ergonomics, rigorous safety features, and easy servicing.