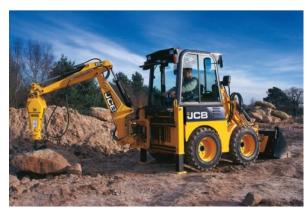

## **Description**

The ICX backhoe is the smallest model in our backhoe loader range, bringing backhoe performance and capability to previously inaccessible areas.

With a 600kg loader capacity, the JCB 1CX backhoe can turn on its own axis in order to work in cramped environments and it's fitted with a universal skid steer quickhitch allowing for a full range of skid steer attachments to be fitted easyily. Full servo-controlled hydrostatic transmission gives zero to maximum speed, both in forward and reverse, at full power.