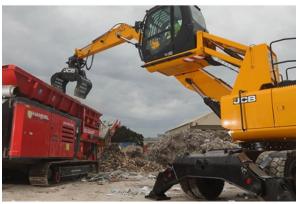

## Description

The JCB JS20MH wheeled material handler is designed to provide maximum productivity and maximum safety first and foremost. To maximise productivity, the JS20MH produces its peak power and torque at low revs and, to extend uptime, there are countless durability and maintenance-saving features. This wheeled material handler also provides a comfortable – and therefore productive – operator environment.