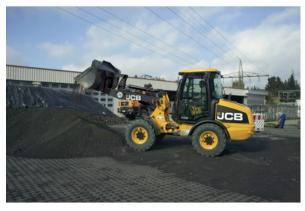

## 406 ZX WHEEL LOADER

**Brand:** JCB **Call for Price**: 08 89473490

## Description

The JCB 406 is a highly productive compact wheel loader with optimal power-to-weight ratio, making it a perfect tool carrier. It's fitted with a 36.4 kW engine that produces 170 Nm of torque, powering a 2-speed hydrostatic transmission and a load over height of 2991mm.