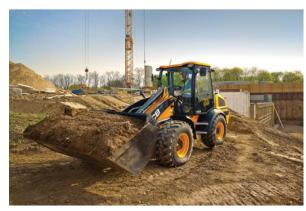

## 407 ZX WHEEL LOADER

**Brand:** JCB

**Call for Price**: 08 89473490

## **Description**

The JCB 406 is a highly productive compact wheel loader with optimal power-to-weight ratio, making it a perfect tool carrier. It's fitted with a 36.4 kW engine that produces 170 Nm of torque, powering a 2-speed hydrostatic transmission and a load over height of 2991mm.