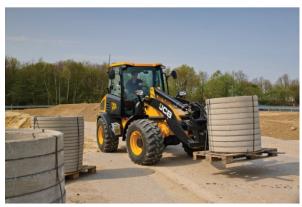

## **Description**

The 409 is a highly productive wheel loader with the compact dimensions, performance, versatility, agility and uncompromised productivity you'd expect from JCB. It's fitted with a 55.4 kW engine that produces 300 Nm of torque, powering a 2-speed hydrostatic transmission and a load over height 3189 mm.

This loading shovel also features superior quality components, comfort and ergonomics aplenty, excellent build quality, stringent safety levels and straightforward serviceability.

In short, it's a perfect tool carrier on farms and construction sites alike.