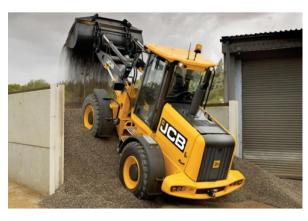

## Description

JCB understands that a wheeled loading shovel is a crucial part of any on-site process. For this reason, the new JCB 411 wheel loader is built on a foundation of quality and reliability.

It's also designed to perform great feats of productivity, offering superb performance without the time-consuming inconvenience of a DPF. Perhaps the biggest change to this wheel loader is the introduction of JCB's latest Command Plus cab, which means, quite simply, best-inclass comfort, visibility, ergonomics and quietness. Expect superior serviceability and safety too.