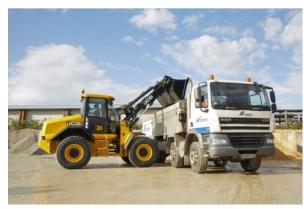

## 417HT WHEEL LOADER

**Brand:** JCB

**Call for Price**: 08 89473490

## **Description**

Boasting the very latest JCB Command Plus cab, the new 417 wheeled loading shovel is built to be strong, reliable and all-day comfy. As a key part of the on-site process, it's also designed to be supremely productive, offering superb performance without the time-consuming inconvenience of a DPF.