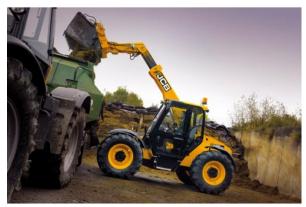

## 526-56 AGRI TELEHANDLER

**Brand:** JCB

**Call for Price**: 08 89473490

## **Description**

Compact and powerful with low weight, the JCB 526-56 Agri telehandler features a turbocharged EcoMAX four-cylinder engine. A torque converter and four-speed synchro transmission encourage rapid take-up of power.

4 equal sized wheels improve tractive effort for excellent loader performance, while soft ground flotation and ground clearance are first class (even more so when large 24" wheels are fitted).

Permanent 4-wheel steer and 4WD, together with a compact machine size, means an exceptionally tight turning circle for great manoeuvrability and handling in small yards.