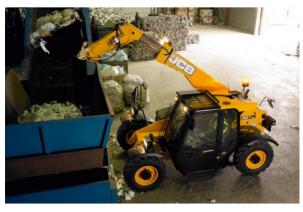

## 527-58 TELEHANDLER

**Brand:** JCB **Call for Price**: 08 89473490

## Description

The JCB 527-58 Wastemaster is a hugely efficient EcoMAX-powered telehandler. It has a footprint designed for load-bearing and stability.

Four equal sized wheels improve tractive effort for excellent loader performance, while soft ground flotation and ground clearance are first class. Permanent 4-wheel steer and 4WD, together with a compact machine size, means an exceptionally tight turning circle for great manoeuvrability and handling in small yards.

Naturally, a tough design is common to all JCB telescopic handlers but Wastemaster models take it to a new level. Extra guarding for the cab and lighting are standard, as is underbelly protection. There's also an uprated 126 l/min variable flow piston hydraulic pump to cope with the rigours of waste and recycling duties.