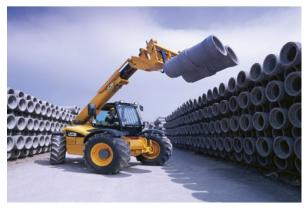

## Description

The latest JCB 531-70 Construction Loadall is a telehandler that's designed to meet the challenges of any site head-on. Compact dimensions, unrivalled manoeuvrability, unparalleled build quality and all-day operator comfort all come as standard. That means you can take on the very narrowest spaces, slipperiest surfaces and heaviest workloads.

That's just the beginning, too. As with all JCB Construction telescopic handlers, the 531-70 is purpose-built to the exact needs of operators like you. You can therefore also expect unrivalled productivity, efficiency, safety and serviceability.