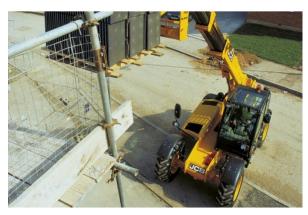

## **Description**

The construction environment poses many challenges to machinery, and the latest JCB 535-95 Construction Loadall is a telehandler that's designed to meet the unique demands of any site head-on. Compact dimensions, unrivalled manoeuvrability, unparalleled build quality and all-day operator comfort are just the beginning.

As with all JCB Construction telescopic handlers, the 535-95 is purpose-built to the exact needs of operators like you. So unrivalled productivity, efficiency, safety and serviceability will help you to take on the toughest workloads day in, day out.