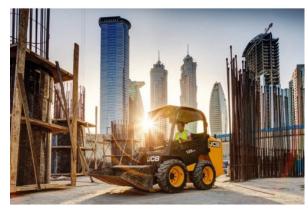

## 135 HD SKID STEER LOADER

**Brand:** JCB

**Call for Price**: 08 89473490

## **Description**

The small platform 612kg rated operating capacity JCB 135 HD radial lift skid steer loader is the lightest model in our revolutionary range. It incorporates our unique PowerBoom and side entry. This skid steer loader is designed for comfort, safety, economy, productivity and durability.