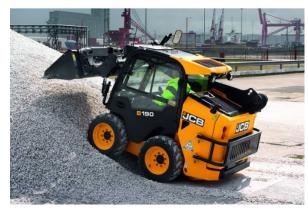

## 190W SKID STEER LOADER

**Brand:** JCB

**Call for Price**: 08 89473490

## **Short Description**

Operating Capacity 826kg

Engine Power 45kW

Lift Path Vertical

Operating Weight 3083kg