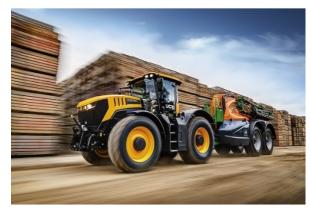

## **Description**

Just one look tells you the new JCB Fastrac tractor 8000 is different. Now discover the difference greater speed, comfort, productivity, safety and versatility, can make to your business.

A top speed of 70kph, the best powertrain and suspension combination, new Hydrostatic Dual Steering system and huge anti-lock braking capability equip the Fastrac tractor 8000 for a life of hard work. And with more implement mounting versatility than any other tractor in its class and the largest, most comfortable cab on the market, the Fastrac tractor 8000 isn't just unique, it's unrivalled.