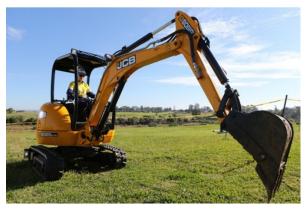

## 8025 ZTS MINI EXCAVATOR

**Brand:** JCB **Call for Price**: 08 89473490

Short Description Operating Weight 2806kg - 2833kg

Max Dig Depth 2.832m

Max Dump Height 3.158m

## Description

JCB's 2.5 tonne excavator, the 8025 ZTS mid-sized small excavator offers everything that a conventional tailswing does, with the added safety of ZTS zero tail swing.

The 8025 ZTS / 8025 ZTSLC has a 2806kg / 2833kg operating weight, meaning you can move it from site to site using low-cost readily-available transport methods. A powerful 1.5 litre Perkins 3-cylinder 20.9 kW engine is mounted to a stable undercarriage that's carefully matched to the dig envelope for optimum performance and added safety. The undercarriage and dozer blade on this JCB mini digger are designed to ensure that debris doesn't build up underneath or in front of the machine to slow you down.