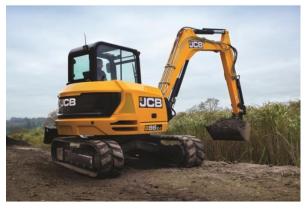

## **86C-I EXCAVATOR**

**Brand:** JCB **Call for Price**: 08 89473490

## Description

JCB's 8 tonne excavators, the 85Z and 86C mini excavators are products of over 50 years experience and insight, designed to be robust, strong and durable without compromising performace.