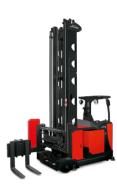

## Short Description

1.0 - 1.35 tonnes capacity

**Electric Motor** 

Ideal for Storage

## Description

With various comfortable and adjustable seat options, the side seated operation allows the truck operator to have excellent vision during both forward and reverse traction of the truck. This driving position also allows the operator to park the truck in aisle, and exit the cab safely. The cabin is also equipped with different storage compartment options to suit individual customer requirements. The Linde system control (LSC) represents a significant advance in the smart control of Man down VNA trucks.