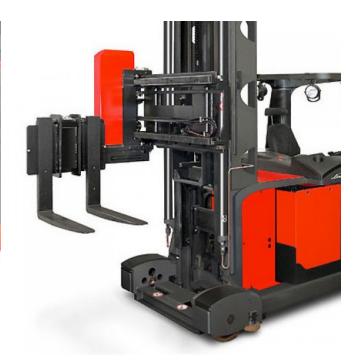

## Description

With various comfortable and adjustable seat options, the side seated operation allows the truck operator to have excellent vision during both forward and reverse traction of the truck. This driving position also allows the operator to park the truck in aisle, and exit the cab safely. The cabin is also equipped with different storage compartment options to suit individual customer requirements. The Linde system control (LSC) represents a significant advance in the smart control of Man down VNA trucks.