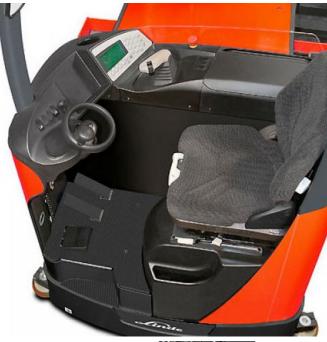

## Description

With various comfortable and adjustable seat options, the side seated operation allows the truck operator to have excellent vision during both forward and reverse traction of the truck. This driving position also allows the operator to park the truck in aisle, and exit the cab safely. The cabin is also equipped with different storage compartment options to suit individual customer requirements. The Linde system control (LSC) represents a significant advance in the smart control of Man down VNA trucks.