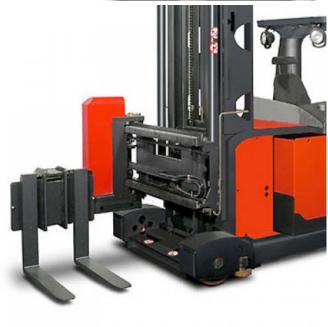

## Description

With various comfortable and adjustable seat options, the side seated operation allows the truck operator to have excellent vision during both forward and reverse traction of the truck. This driving position also allows the operator to park the truck in aisle, and exit the cab safely. The cabin is also equipped with different storage compartment options to suit individual customer requirements. The Linde system control (LSC) represents a significant advance in the smart control of Man down VNA trucks.