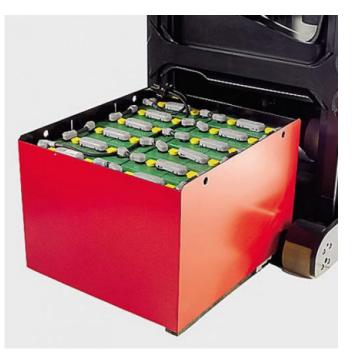

## Description

The Linde Load Control provides precise, effortless fingertip control of all mast movements with an ergonomic full suspension, comfort-class seat fully adjustable to the operator's personal preferences including two adjustable armrests with the compact electric steering wheel is integrated in the left armrest. Assured manoeuvring with Linde twin accelerator pedals a precision load handling with Linde Load Control ensures responsive, progressive and adjustable electric steering with essential 'road feel'. Digital head-up instrument display for instant read out of truck status and an excellent visibility of load and surrounding environment.