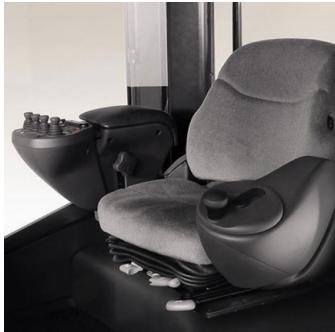

## Description

The Linde Load Control provides precise, effortless fingertip control of all mast movements with an ergonomic full suspension, comfort-class seat fully adjustable to the operator's personal preferences including two adjustable armrests with the compact electric steering wheel is integrated in the left armrest. Assured manoeuvring with Linde twin accelerator pedals a precision load handling with Linde Load Control ensures responsive, progressive and adjustable electric steering with essential 'road feel'. Digital head-up instrument display for instant read out of truck status and an excellent visibility of load and surrounding environment.