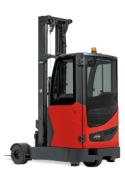

## **R14-R20G ELECTRIC STORAGE**

**Brand:** Linde **Call for Price**: 08 89473490

## Short Description

1.4 - 2.0 tonnes capacity

**Electric Motor** 

Ideal for Storage

## Description

The Linde Series 1120, R14-R20G Electric Reach Trucks offer outstanding comfort and functionality. The unique, resiliently mounted work station with an air suspension comfort seat is fully adjustable to the operator's personal preferences including an integral, adjustable control console incorporating all operating controls. Linde Load Control offers precise, effortless fingertip control of all mast movements. The High Vision, armoured glass, overhead guard top panel is available as an option and is standard with the ambient cabin. The chassis has been designed and built for maximum strength and durability. It's heavy-duty design and components enhance the inherent low centre of gravity for optimum stability and high residual capacities, while Linde Curve Assist provides safe cornering.