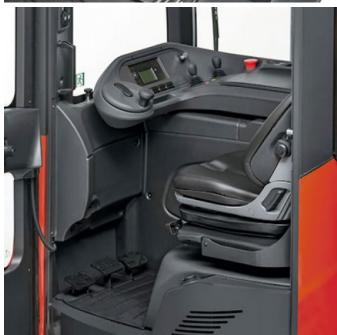

## Description

The Linde Series 1120, R14-R20G Electric Reach Trucks offer outstanding comfort and functionality. The unique, resiliently mounted work station with an air suspension comfort seat is fully adjustable to the operator's personal preferences including an integral, adjustable control console incorporating all operating controls. Linde Load Control offers precise, effortless fingertip control of all mast movements. The High Vision, armoured glass, overhead guard top panel is available as an option and is standard with the ambient cabin. The chassis has been designed and built for maximum strength and durability. It's heavy-duty design and components enhance the inherent low centre of gravity for optimum stability and high residual capacities, while Linde Curve Assist provides safe cornering.