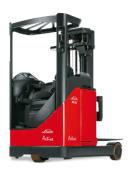

## R14-R20 ELECTRIC STORAGE

**Brand:** Linde

**Call for Price**: 08 89473490

## **Short Description**

1.4 - 2.0 tonnes capacity

**Electric Motor** 

Ideal for Storage

## **Description**

The Linde Load Control provides precise, effortless fingertip control of all mast movements with an ergonomic full suspension, comfort-class seat fully adjustable to the operator's personal preferences including two adjustable armrests with the compact electric steering wheel is integrated in the left armrest. Assured manoeuvring with Linde twin accelerator pedals a precision load handling with Linde Load Control ensures responsive, progressive and adjustable electric steering with essential 'road feel'. Digital head-up instrument display for instant read out of truck status and an excellent visibility of load and surrounding environment.