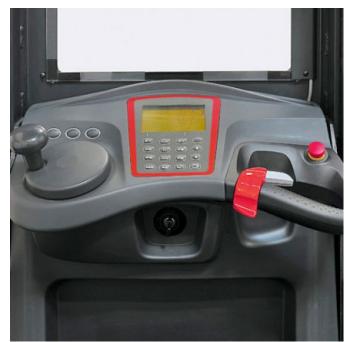

## **Description**

There are two versions available, the model V 10-01 comes with fixed forks welded to the operator platform, for working with walk on pallets and the model V 10-02 comes with supplementary lift on operator platform and forks welded to fork carriage. The pallet can be raised to most convenient working level for picking. With optimum matching of lift carriage minimises dead space to allow full utilisation of pallet surface area. The cab is suspension-mounted and has a floor designed to absorb shock and vibration with lighting to illuminate racks, load and/or cab. The cab is also fitted with storage compartments, pen holders and space for bottles, cans or tools, radio preparation, fans, preparation for data terminals and scanners.