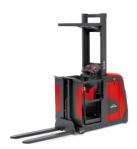

## **Description**

There are two versions available, the model V 10-01 comes with fixed forks welded to the operator platform, for working with walk on pallets and the model V 10-02 comes with supplementary lift on operator platform and forks welded to fork carriage. The pallet can be raised to most convenient working level for picking. With optimum matching of lift carriage minimises dead space to allow full utilisation of pallet surface area. The cab is suspension-mounted and has a floor designed to absorb shock and vibration with lighting to illuminate racks, load and/or cab. The cab is also fitted with storage compartments, pen holders and space for bottles, cans or tools, radio preparation, fans, preparation for data terminals and scanners.