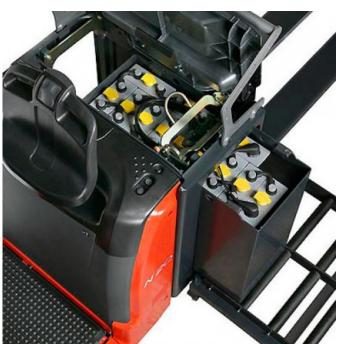

tric Motor** 

Available with Short or Long tynes

Ideal for Order Picking

## **Description**

The drive system has four-point contact configuration for maximum stability (N 20). The maximum speed is 10 km/h laden and 12 km/h unladen with automatic regenerative braking as traction butterfly is released to neutral or opposite direction of travel is selected. Electromagnetic braking initiated by the emergency stop button acts on the drive motor, proportional to the load carried. There is also a High-performance option with a five-point contact configuration for optimum stability (N 20 HP/N 24 HP). Electronically controlled, hydraulically suspended active castor wheels automatically select optimum ratio between stability and traction for constant ground contact.

## **Product Gallery**