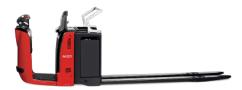

## **Short Description**

2.0 - 2.4 tonnes capacity

**Electric Motor** 

Available with Short or Long tynes

Ideal for Order Picking

## **Description**

The drive system has four-point contact configuration for maximum stability (N 20). The maximum speed is 10 km/h laden and 12 km/h unladen with automatic regenerative braking as traction butterfly is released to neutral or opposite direction of travel is selected. Electromagnetic braking initiated by the emergency stop button acts on the drive motor, proportional to the load carried. There is also a High-performance option with a five-point contact configuration for optimum stability (N 20 HP/N 24 HP). Electronically controlled, hydraulically suspended active castor wheels automatically select optimum ratio between stability and traction for constant ground contact.