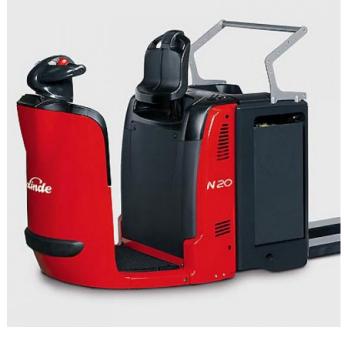

## **Description**

The drive system has four-point contact configuration for maximum stability (N 20). The maximum speed is 10 km/h laden and 12 km/h unladen with automatic regenerative braking as traction butterfly is released to neutral or opposite direction of travel is selected. Electromagnetic braking initiated by the emergency stop button acts on the drive motor, proportional to the load carried. There is also a High-performance option with a five-point contact configuration for optimum stability (N 20 HP/N 24 HP). Electronically controlled, hydraulically suspended active castor wheels automatically select optimum ratio between stability and traction for constant ground contact.