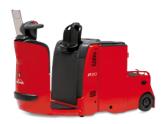

## P30 ELECTRIC TOW TRACTORS

**Brand:** Linde

**Call for Price**: 08 89473490

## **Short Description**

3.0 tonnes capacity

**Electric Motor** 

Ideal for Transporting

## **Description**

An adjustable front bow with support for data terminal or barcode reader (centre). Equipment on pole with roomy a compartment in the back (50 litres). Warning lamps are equipped on the front & rear lights and a flashing beacon. Hook control (inching) on both sides enable a soft and safe hanging with different hooks available: Single position, 3 positions and an automatic bolt enabling the control of the hook from the working station.