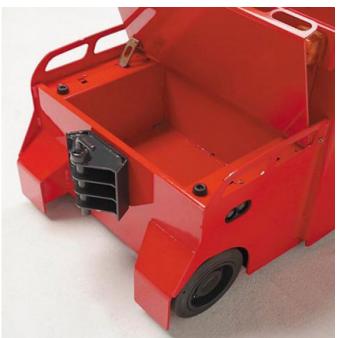

## **Description**

An adjustable front bow with support for data terminal or barcode reader (centre). Equipment on pole with roomy a compartment in the back (50 litres). Warning lamps are equipped on the front & rear lights and a flashing beacon. Hook control (inching) on both sides enable a soft and safe hanging with different hooks available: Single position, 3 positions and an automatic bolt enabling the control of the hook from the working station.