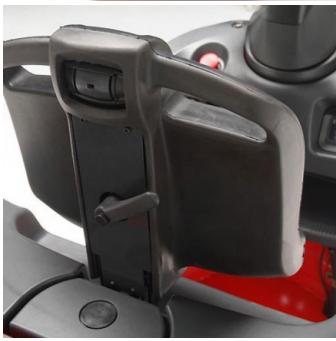

## **Description**

An adjustable front bow with support for data terminal or barcode reader (centre). Equipment on pole with roomy a compartment in the back (50 litres). Warning lamps are equipped on the front & rear lights and a flashing beacon. Hook control (inching) on both sides enable a soft and safe hanging with different hooks available: Single position, 3 positions and an automatic bolt enabling the control of the hook from the working station.