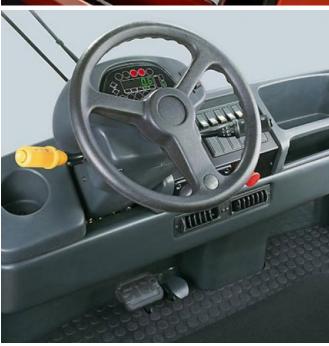

## **Description**

The P250 comes in a long and short wheelbase version with robot welded heavy gauge steel plate for maximum torsional resistance and rigidity. It also provides a high impact protection for the operator and components with a low profile chassis for all-round visibility, ergonomic automotive pedal and control layout, spacious leg and headroom and storage space for documents, pens and a beverage holder. The excellent all-round visibility creates a clear view for rear tow coupling.