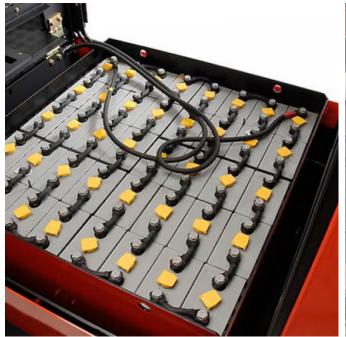

## P250 ELECTRIC TOW TRACTORS

**Brand:** Linde

**Call for Price**: 08 89473490



## **Short Description**

25.0 tonnes capacity

**Electric Motor** 

Ideal for Transporting

## **Description**

The P250 comes in a long and short wheelbase version with robot welded heavy gauge steel plate for maximum torsional resistance and rigidity. It also provides a high impact protection for the operator and components with a low profile chassis for all-round visibility, ergonomic automotive pedal and control layout, spacious leg and headroom and storage space for documents, pens and a beverage holder. The excellent all-round visibility creates a clear view for rear tow coupling.

## **Product Gallery**