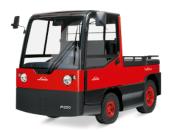

## P250 ELECTRIC TOW TRACTORS

**Brand:** Linde

**Call for Price**: 08 89473490

## **Description**

The P250 comes in a long and short wheelbase version with robot welded heavy gauge steel plate for maximum torsional resistance and rigidity. It also provides a high impact protection for the operator and components with a low profile chassis for all-round visibility, ergonomic automotive pedal and control layout, spacious leg and headroom and storage space for documents, pens and a beverage holder. The excellent all-round visibility creates a clear view for rear tow coupling.