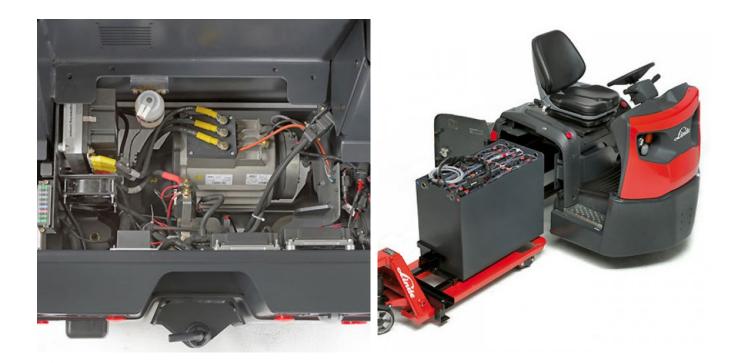

## Description

The heavy duty, profiled chassis has a rugged, impact resistant top section with a steel cased carrying platform, ergonomic rounded profile design, resilient cushioning and swinging arm suspension system front & rear. Precise responsive steering with a large lock to lock angle and a unique adjustable steering column to suit every size of driver that ensures precision travelling and manoeuvring.