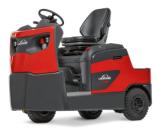

## P60-P80 ELECTRIC TOW TRACTORS

**Brand:** Linde **Call for Price**: 08 89473490

## **Short Description** 6.0 - 8.0 tonnes capacity

**Electric Motor** 

Ideal for Transporting

## Description

The heavy duty, profiled chassis has a rugged, impact resistant top section with a steel cased carrying platform, ergonomic rounded profile design, resilient cushioning and swinging arm suspension system front & rear. Precise responsive steering with a large lock to lock angle and a unique adjustable steering column to suit every size of driver that ensures precision travelling and manoeuvring.