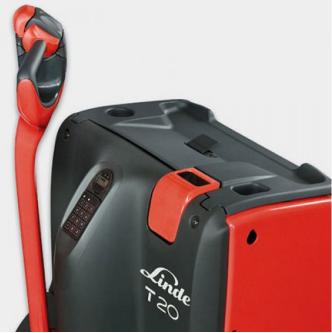

## **Description**

The proportional speed control varies truck speed automatically in relation to tiller angle for safe, comfortable and productive operation and a Creep speed button ensures high manoeuvrability in confined areas when operating at low speeds with the tiller in the upright position. End-of-stroke resistance on the tiller avoids accidental, abrupt braking and soft tiller fold-back slows down the tiller when returning into upright position, avoiding tiller snapping on the motor cover. This model is a compact, rounded shape with a strong, robust steel construction with a low chassis skirt to protect operator's feet. With sturdy fork tips: each can support a load of 2,000 kg without bending and large castor wheels with shock absorbers for stability on ramps and uneven floors.