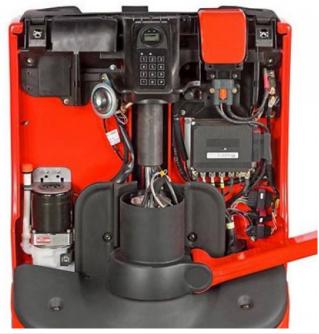

## **Description**

The proportional speed control varies truck speed automatically in relation to tiller angle for safe, comfortable and productive operation and a Creep speed button ensures high manoeuvrability in confined areas when operating at low speeds with the tiller in the upright position. End-of-stroke resistance on the tiller avoids accidental, abrupt braking and soft tiller fold-back slows down the tiller when returning into upright position, avoiding tiller snapping on the motor cover. This model is a compact, rounded shape with a strong, robust steel construction with a low chassis skirt to protect operator's feet. With sturdy fork tips: each can support a load of 2,000 kg without bending and large castor wheels with shock absorbers for stability on ramps and uneven floors.