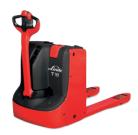

## T16-T20 ELECTRIC TRANSPORTING

**Brand:** Linde

**Call for Price**: 08 89473490

## **Short Description**

1.6 - 2.0tonnes capacity

**Electric Motor** 

Ideal for Transporting

## **Description**

The proportional speed control varies truck speed automatically in relation to tiller angle for safe, comfortable and productive operation and a Creep speed button ensures high manoeuvrability in confined areas when operating at low speeds with the tiller in the upright position. End-of-stroke resistance on the tiller avoids accidental, abrupt braking and soft tiller fold-back slows down the tiller when returning into upright position, avoiding tiller snapping on the motor cover. This model is a compact, rounded shape with a strong, robust steel construction with a low chassis skirt to protect operator's feet. With sturdy fork tips: each can support a load of 2,000 kg without bending and large castor wheels with shock absorbers for stability on ramps and uneven floors.