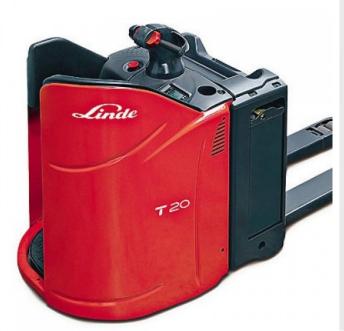

## T20-T24SP ELECTRIC TRANSPORTING

Brand: Linde Call for Price: 08 89473490

**Short Description** 2.0 - 2.4 tonnes capacity

**Electric Motor** 

Ideal for Transporting

## Description

The electronically controlled hydraulic suspension active castor wheels provide superb stability and traction when transporting pallet loads with automatic braking on releasing the travel switch and well controllable countercurrent braking. The electromagnetic braking is initiated by the emergency stop button that acts on the drive motor, proportional to the load carried. With an ideal 45° driving position it provides an excellent view of the environment driving in either forward or reverse. Utmost safety in every situation with exceptional stability, especially when cornering.