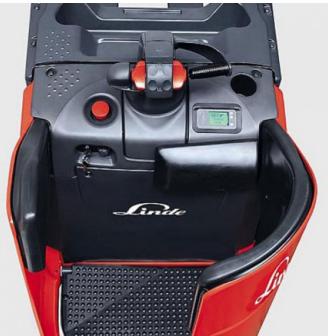

## Description

The electronically controlled hydraulic suspension active castor wheels provide superb stability and traction when transporting pallet loads with automatic braking on releasing the travel switch and well controllable countercurrent braking. The electromagnetic braking is initiated by the emergency stop button that acts on the drive motor, proportional to the load carried. With an ideal 45° driving position it provides an excellent view of the environment driving in either forward or reverse. Utmost safety in every situation with exceptional stability, especially when cornering.