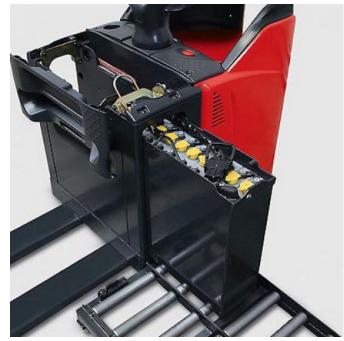

## Description

The electronically controlled hydraulic suspension active castor wheels provide superb stability and traction when transporting pallet loads with automatic braking on releasing the travel switch and well controllable countercurrent braking. The electromagnetic braking is initiated by the emergency stop button that acts on the drive motor, proportional to the load carried. With an ideal 45° driving position it provides an excellent view of the environment driving in either forward or reverse. Utmost safety in every situation with exceptional stability, especially when cornering.